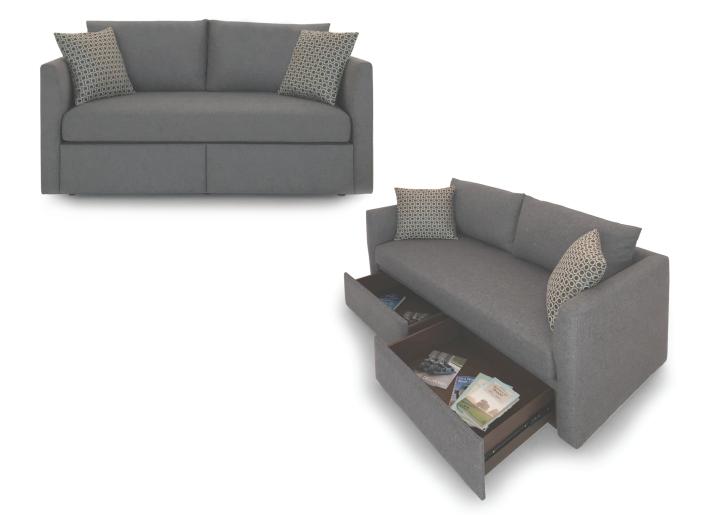

MODEL: DS - 807

**DESIGN: DS STUDIO** 

## MODEL: DS-807

## OTTOMAN · LOVESEAT · SOFA · ONE ARM LOVESEAT · ONE ARM CHAISE

\*Top view shown at 1:50

Note : \*\* Accent pillows are not included. Please see accent pillow pricing. \*\*