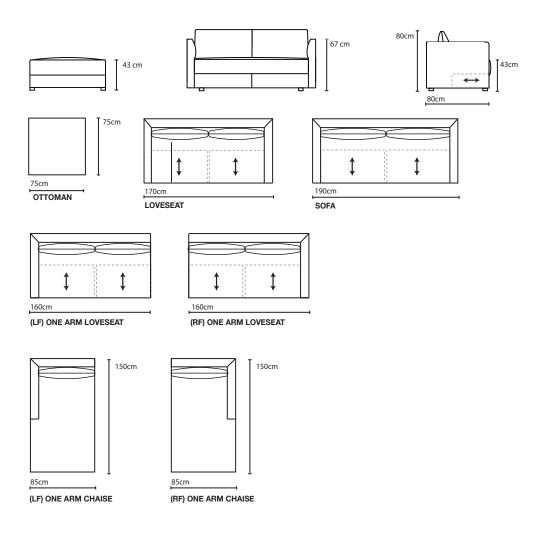

## OTTOMAN · LOVESEAT · SOFA · ONE ARM LOVESEAT · ONE ARM CHAISE

\*Top view shown at 1:50

## SPECIFICATIONS

FRAME : Hardwood and plywood covered with polyurethane foam and polyester fiber.
SUSPENSION: Webbing.
CUSHION : Seat; multiple density/IFD polyurethane foam wrapped with polyester fiber.
Back; 100% Polyester fiber.
UPHOLSTERY : Fabrics; all edges are serged and top stitched.
DRAWER ; Industrial grade Plywood with full extension slide
LEG : Black Plastic with glide.
SEAT DEPTH : Seat depth with back cushion approx. 53 cm.

## LINE DRAWINGS