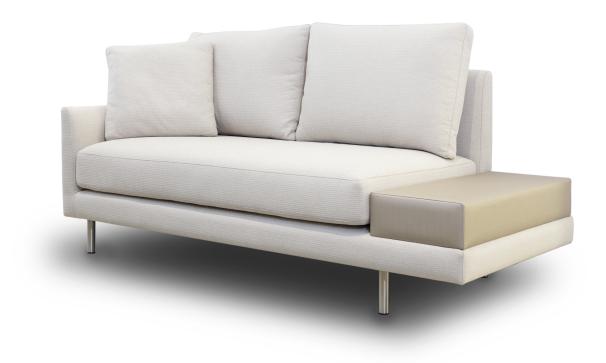

MODEL: DS-602 DESIGN: DS STUDIO

OTTOMAN · BUMPER · CORNER OTTOMAN · CHAIR · LOVESEAT · 2 SEATER SOFA · 3 SEATER SOFA ARMLESS LOVESEAT · ONE ARM LOVESEAT · ONE ARM SOFA · ARMLESS LOVESEAT W/BUMPER ARMLESS LOVESEAT W/TABLE · ONE ARM LOVESEAT W/TABLE · CORNER W/ARMLESS BUMPER **CORNER · ONE ARM CHAISE** 

SEAT DEPTH with back cushion: 54 cm

LF ONE ARM CHAISE

RF ONE ARM CHAISE