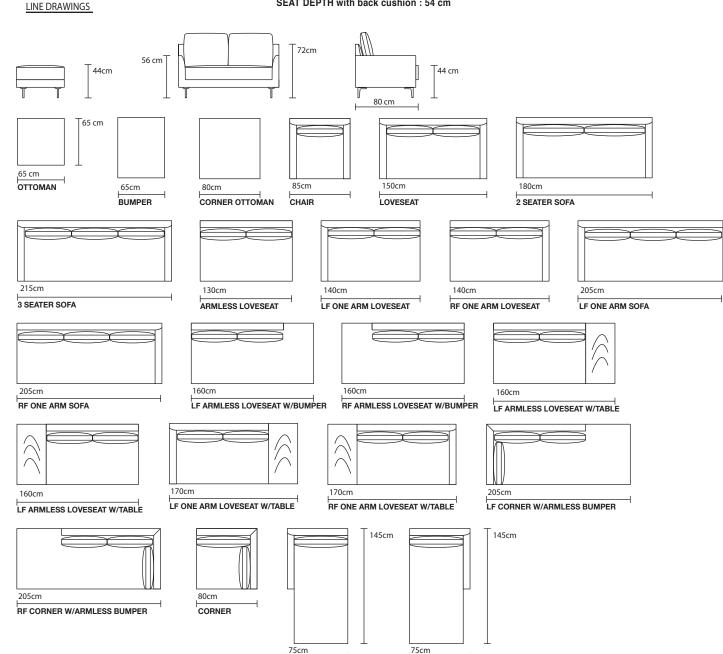

MODEL: DS-602 DESIGN: DS STUDIO

OTTOMAN · BUMPER · CORNER OTTOMAN · CHAIR · LOVESEAT · 2 SEATER SOFA · 3 SEATER SOFA ARMLESS LOVESEAT · ONE ARM LOVESEAT · ONE ARM SOFA · ARMLESS LOVESEAT W/BUMPER ARMLESS LOVESEAT W/TABLE · ONE ARM LOVESEAT W/TABLE · CORNER W/ARMLESS BUMPER **CORNER · ONE ARM CHAISE** 

Top view shown at 1:50

FRAME: Select hardwood and industrial grade E-1 plywood covered with polyurethane foam and polyester fiber.

SUSPENSION: Webbing.

CUSHION: Seat; multiple density/ILD polyurethane foam wrapped with polyester fiber.

SEAT DEPTH with back cushion: 54 cm

LF ONE ARM CHAISE

RF ONE ARM CHAISE