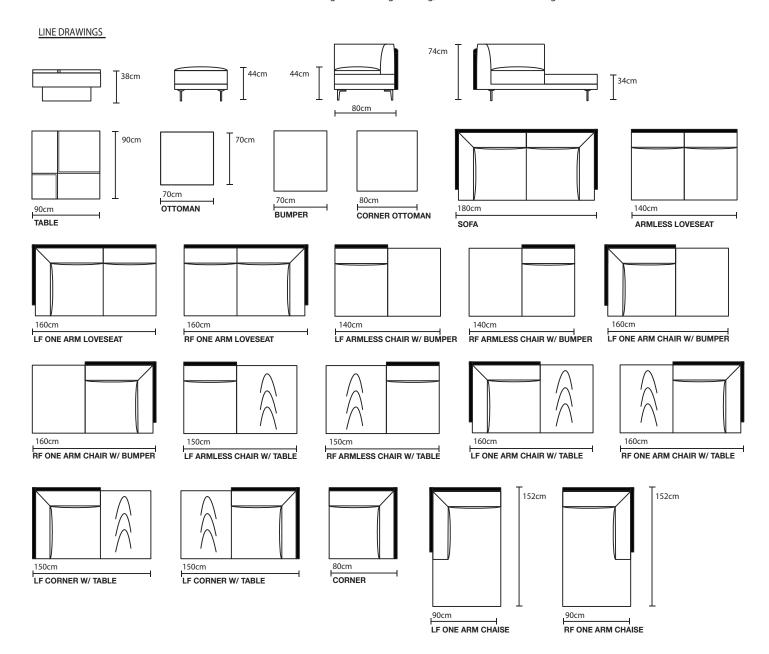

## MODEL: DS-601

 ${\tt TABLE \cdot OTTOMAN \cdot CORNER\ OTTOMAN \cdot SOFA \cdot ARMLESS\ LOVESEAT \cdot ONE\ ARM\ LOVESEAT\ ARMLESS\ CHAIR\ W/\ BUMPER \cdot ONE\ ARM\ CHAIR\ W/BUMPER \cdot ARMLESS\ CHAIR\ W/\ TABLE\ ONE\ ARM\ CHAIR\ W/TABLE\ \cdot CORNER\ W/\ TABLE\ \cdot CORNER\ \cdot ONE\ ARM\ CHAIR\ W/TABLE\ \cdot CORNER\ V/\ TABLE\ \cdot CORNER\ \cdot ONE\ ARM\ CHAIR\ W/\ TABLE\ \cdot CORNER\ V/\ TABLE\ \cdot CORNER\ V/\ TABLE\ \cdot CORNER\ V/\ TABLE\ ONE\ ARM\ CHAIR\ W/\ TABLE\ ONE\ ARM\ CH$ 

Top view shown at 1:50

\*Line drawing shown as right facing, also available as left facing.