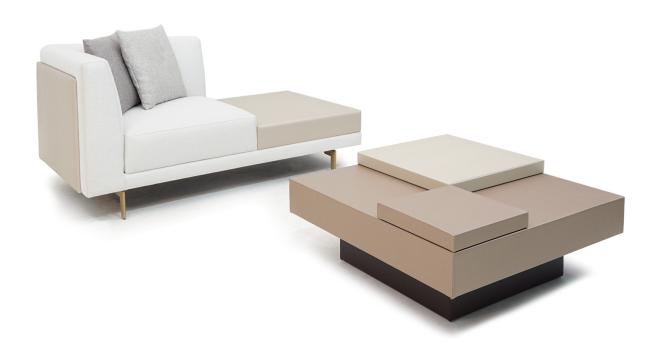

MODEL: DS-601 DESIGN: DS STUDIO

## MODEL: DS-601

 ${\tt TABLE \cdot OTTOMAN \cdot CORNER\ OTTOMAN \cdot SOFA \cdot ARMLESS\ LOVESEAT \cdot ONE\ ARM\ LOVESEAT\ ARMLESS\ CHAIR\ W/\ BUMPER \cdot ONE\ ARM\ CHAIR\ W/BUMPER \cdot ARMLESS\ CHAIR\ W/\ TABLE\ ONE\ ARM\ CHAIR\ W/TABLE\ \cdot CORNER\ W/\ TABLE\ \cdot CORNER\ \cdot ONE\ ARM\ CHAIR\ W/TABLE\ \cdot CORNER\ V/\ TABLE\ \cdot CORNER\ \cdot ONE\ ARM\ CHAIR\ W/\ TABLE\ \cdot CORNER\ V/\ TABLE\ \cdot CORNER\ V/\ TABLE\ \cdot CORNER\ V/\ TABLE\ ONE\ ARM\ CHAIR\ W/\ TABLE\ ONE\ ARM\ CH$ 

## **SPECIFICATIONS**

 $\label{eq:FRAME: Hardwood and industrial grade E-1 plywood covered with polyure than e foam and polyester fiber. \\$ 

SUSPENSION: 3" unidirectional webbing.

CUSHION: Seat, Back; multiple density/ILD polyurethane foam wrapped with polyester fiber

UPHOLSTERY: Fabrics; all edges are serged and top stitched.

LEG: Metal with sable powder coated, polished chrome with plastic glide.

Table: E-1 plywood with vinyl.

Note: \*\*Accent pillows are not included.
SEAT DEPTH without pillow: 58 cm