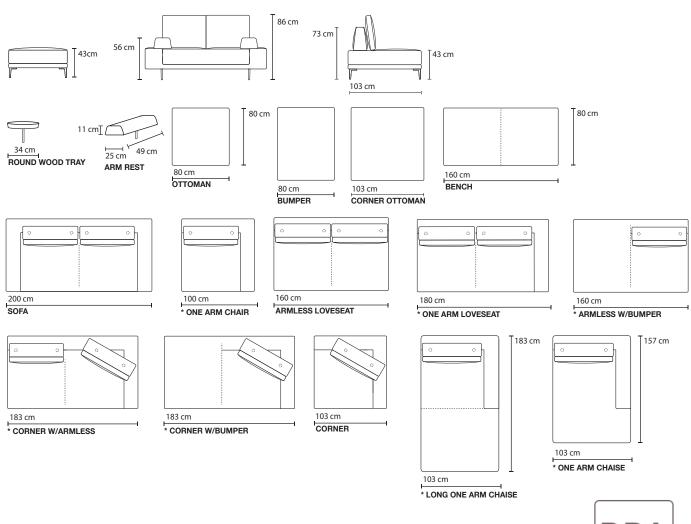

#### CONFIGURATIONS

ROUND WOOD TRAY · ARM REST · OTTOMAN · BUMPER · CORNER OTTOMAN · BENCH

- · SOFA · ONE ARM CHAIR · ARMLESS LOVESEAT · ONE ARM LOVESEAT · ARMLESS W/ BUMPER
- CORNER W/ ARMLESS CORNER W/ BUMPER CORNER LONG ONE ARM CHAISE ONE ARM CHAISE Top view shown approximately 1:50

: \* Line drawing show Right Arm Facing, Left Arm Facing also available.

### **LINE DRAWINGS**