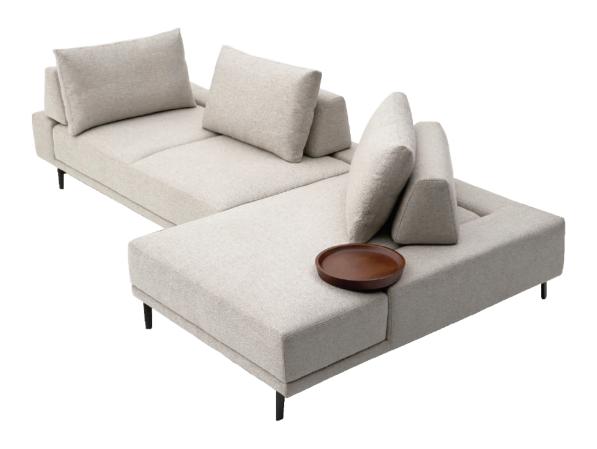

# Felix

MODEL: DS - 522 DESIGN: DS STUDIO

## **Felix**

MODEL: DS-522

Back Pillow; 50% 90/10 feather & down: 50% polyester fiber. **UPHOLSTERY:** Fabrics; all edges are serged and top stitched. **LEG:** Aluminium with Sable Powder Coated and plastic glide.

Note: \*\* Accent pillows are not included.