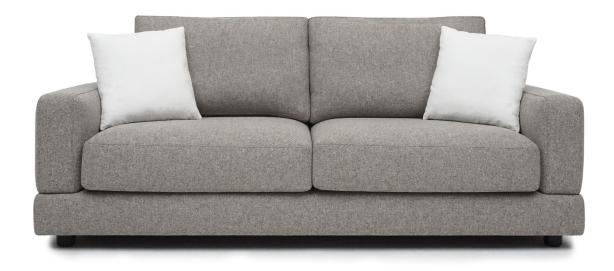

## MODEL: DS-516

OTTOMAN · BUMPER · CORNER OTTOMAN · CHAIR · LOVESEAT · 2 SEAT SOFA · 3 SEAT SOFA ARMLESS LOVESEAT · ONE ARM LOVESEAT · ARMLESS LOVESEAT W/TRAY ONE ARM LOVESEAT W/TRAY · CORNER ARMLESS W/BUMPER · CORNER · ONE ARM CHAISE

Top view shown at 1:50

FRAME: Select hardwood and industrial grade E-1 plywood covered with polyurethane foam and polyester fiber.

SUSPENSION: Webbing.

CUSHION: Seat; multiple density/ILD polyurethane foam wrapped with polyester fiber.

Back; 50% feather & down, 50% Polyester fiber.

UPHOLSTERY: Fabrics; all edges are serged and top stitched.

TRAY; MDF cover with PU vinyl

Note\*\* Accent pillows are not included. Please see accent pillow pricing. \*\*

SEAT DEPTH with pillow: 53 cm / without pillow: 74 cm