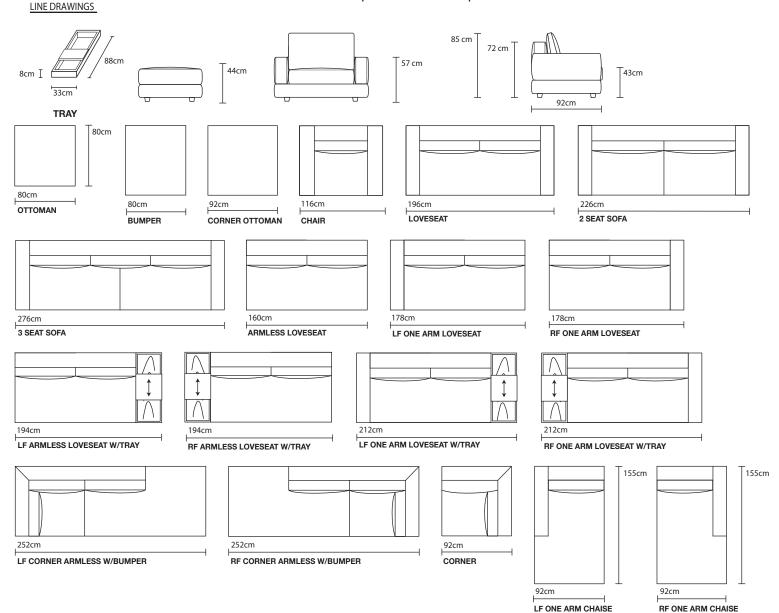

## MODEL: DS-516

OTTOMAN · BUMPER · CORNER OTTOMAN · CHAIR · LOVESEAT · 2 SEAT SOFA · 3 SEAT SOFA ARMLESS LOVESEAT · ONE ARM LOVESEAT · ARMLESS LOVESEAT W/TRAY ONE ARM LOVESEAT W/TRAY · CORNER ARMLESS W/BUMPER · CORNER · ONE ARM CHAISE

Top view shown at 1:50

FRAME: Select hardwood and industrial grade E-1 plywood covered with polyurethane foam and polyester fiber.

SUSPENSION: Webbing.

CUSHION: Seat; multiple density/ILD polyurethane foam wrapped with polyester fiber.