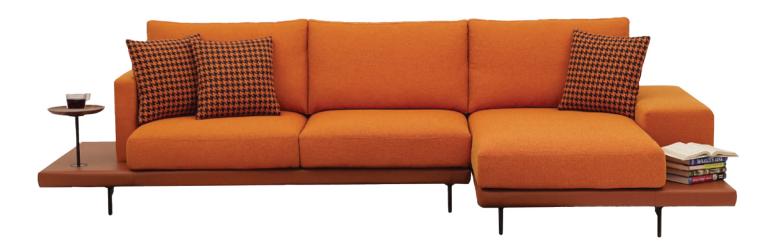

# Cosmic



MODEL: DS - 172 DESIGN: DS STUDIO

# Cosmic



### MODEL: DS-172

#### CONFIGURATIONS

- · OTTOMAN · BUMPER · CORNER OTTOMAN · SOFA W/ ARMREST · SOFA W/ WOOD TRAY
- ·\*SOFA COMBO · ARMLESS SOFA ·\*ONE ARMREST SOFA ·\*ONE ARM SOFA W/ WOOD TRAY
- · \*ARMLESS W/ BUMPER · \*CORNER W/ BUMPER · \*CORNER W/ ARMLESS BUMPER
- · CORNER · ARMLESS CHAISE · CHAISE W/ARMREST · \*CHAISE W/ WOOD TRAY

Top view shown approximately 1:50

#### **SPECIFICATIONS**

FRAME: Select hardwood and industrial grade plywood covered with polyurethane foam and polyester fiber.

**SUSPENSION:** 3" unidirectional webbing.

**CUSHIONS:** Seat; Multiple density ILD polyurethane foam and polyester fiber

Back Pillow; 50% feather & down, 50% polyester fiber. **LEG**: Polish Aluminum or sable finish with plastic glide.

Note