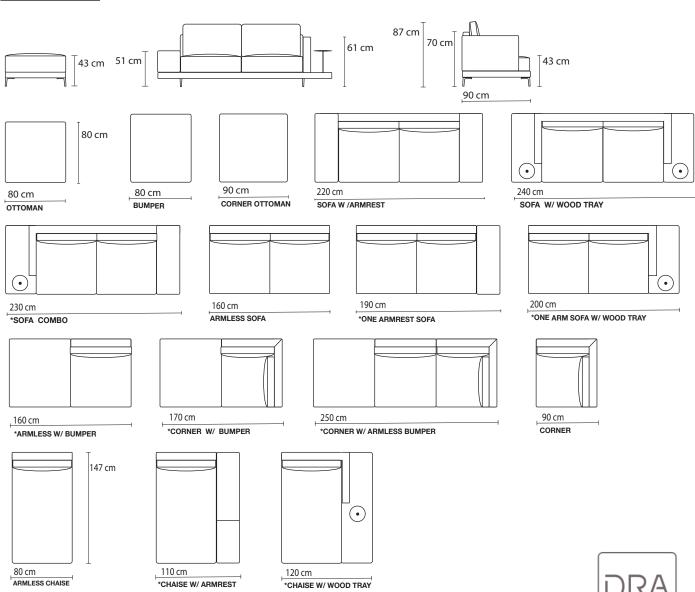

#### CONFIGURATIONS

- · OTTOMAN · BUMPER · CORNER OTTOMAN · SOFA W/ ARMREST · SOFA W/ WOOD TRAY
- ·\*SOFA COMBO · ARMLESS SOFA ·\*ONE ARMREST SOFA ·\*ONE ARM SOFA W/ WOOD TRAY
- · \*ARMLESS W/ BUMPER · \*CORNER W/ BUMPER · \*CORNER W/ ARMLESS BUMPER
- · CORNER · ARMLESS CHAISE · CHAISE W/ARMREST · \*CHAISE W/ WOOD TRAY

Top view shown approximately 1:50

## **LINE DRAWINGS**

© 2022 Dellarobbia Asia Co.,Ltd.,Inc. All rights reserved. Specifications are subject to change without notice. (2022)