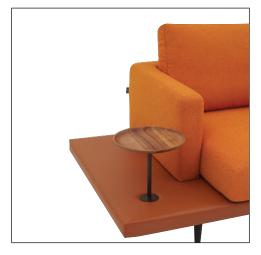

#### CONFIGURATIONS

- · OTTOMAN · BUMPER · CORNER OTTOMAN · SOFA W/ ARMREST · SOFA W/ WOOD TRAY
- ·\*SOFA COMBO · ARMLESS SOFA ·\*ONE ARMREST SOFA ·\*ONE ARM SOFA W/ WOOD TRAY
- · \*ARMLESS W/ BUMPER · \*CORNER W/ BUMPER · \*CORNER W/ ARMLESS BUMPER
- · CORNER · ARMLESS CHAISE · CHAISE W/ARMREST · \*CHAISE W/ WOOD TRAY

#### **SPECIFICATIONS**

FRAME: Select hardwood and industrial grade plywood covered with polyurethane foam and polyester fiber.

**SUSPENSION:** 3" unidirectional webbing.

**CUSHIONS:** Seat; Multiple density ILD polyurethane foam and polyester fiber

Back Pillow; 50% feather & down, 50% polyester fiber. **LEG**: Polish Aluminum or sable finish with plastic glide.

Note: \* Line drawing show Right Arm Facing, Left Arm Facing also available.