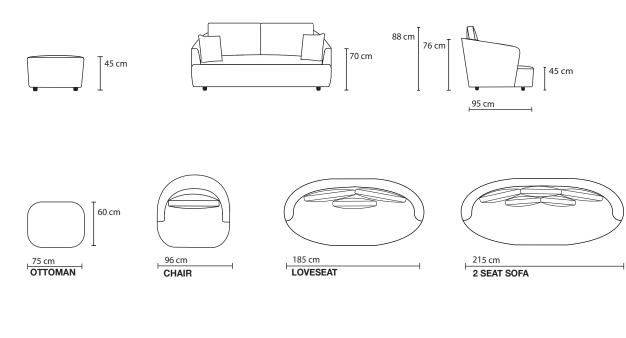

### MODEL: DS-161

CONFIGURATIONS OTTOMAN · CHAIR · LOVESEAT · 2 SEAT SOFA · 3 SEAT SOFA

Top view shown approximately 1:50

\*Line drawing show Right Arm Facing , Left Arm Facing also available.

#### LINE DRAWINGS

245 cm 3 SEAT SOFA