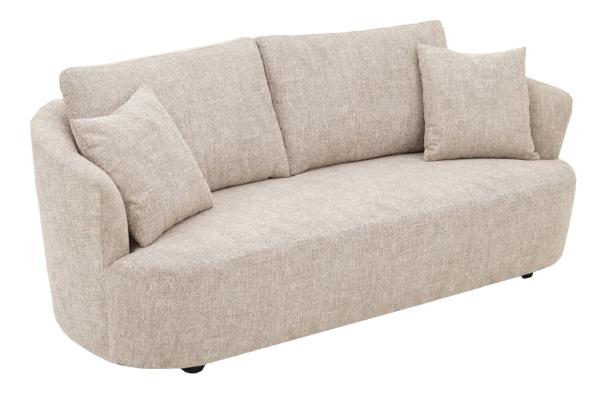

# Venus

MODEL: DS - 161

**DESIGN: DS STUDIO** 

## Venus

### MODEL: DS-161

CONFIGURATIONS OTTOMAN · CHAIR · LOVESEAT · 2 SEAT SOFA · 3 SEAT SOFA

Top view shown approximately 1:50

\*Line drawing show Right Arm Facing , Left Arm Facing also available.