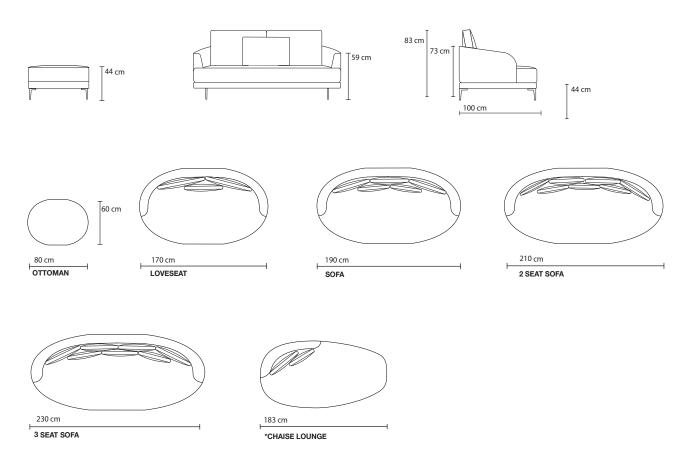

## Cinema

MODEL: DS-160 CONFIGURATIONS

OTTOMAN · LOVESEAT ·SOFA · 2 SEAT SOFA · 3 SEAT SOFA · CHAISE LOUNGE

Top view shown approximately 1:50

\*Line drawing show Right Arm Facing , Left Arm Facing also available.

## **LINE DRAWINGS**