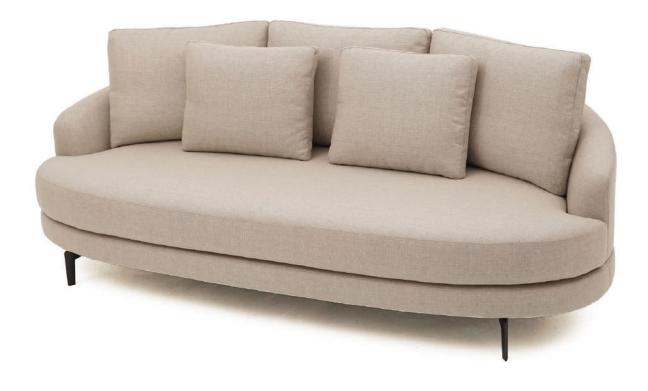

## Cinema



MODEL: DS - 160 DESIGN: DS STUDIO

## Cinema



MODEL: DS-160 CONFIGURATIONS

OTTOMAN · LOVESEAT ·SOFA · 2 SEAT SOFA · 3 SEAT SOFA · CHAISE LOUNGE

Top view shown approximately 1:50

\*Line drawing show Right Arm Facing , Left Arm Facing also available.

## **SPECIFICATIONS**

**FRAME :** Select hardwood and industrial grade plywood covered with polyurethane foam

and polyester fiber.

**SUSPENSION:** 3" unidirectional webbing.

**CUSHIONS**: Seat; Multiple desity and ILD polyurethane foam with polyester fiber.

Back Pillow; 50% feather & down, and 50% Polyester fiber. **LEG**: Polish Aluminum or sable finish with plastic glide

## **LINE DRAWINGS**