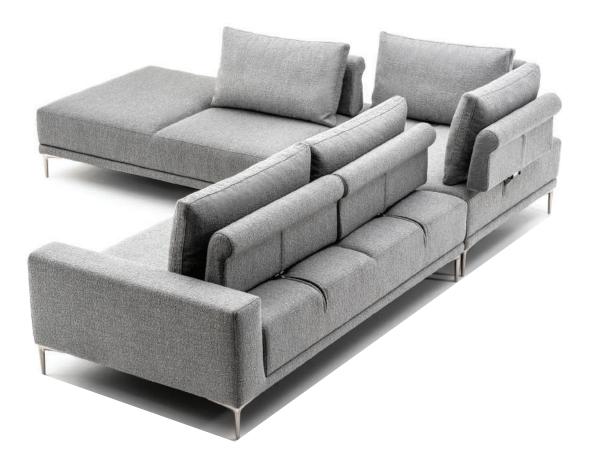

# Rolland

MODEL: DS - 159

**DESIGN: DS STUDIO** 

# Rolland

LEG : Aluminium with Sable Powder Coated with plastic glide.

Note : \*\* Accent pillows and accessories are not included.

\* Line drawing show Right Arm Facing , Left Arm Facing also available.