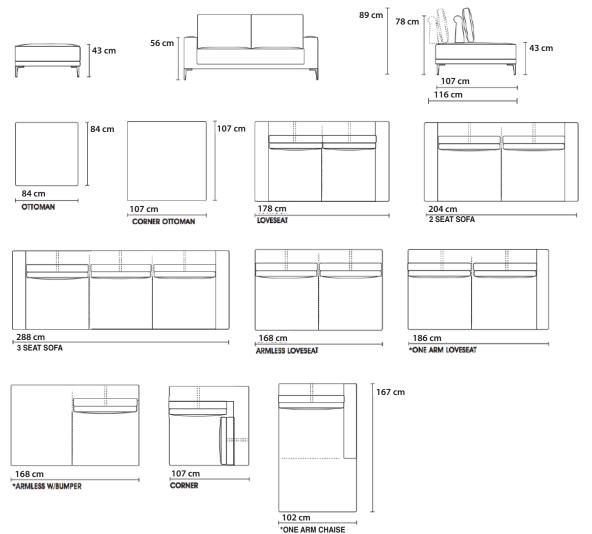

## MODEL: DS-159

CONFIGURATIONS

OTTOMAN · CORNER OTTOMAN · LOVESEAT · 2 SEAT SOFA · 3 SEAT SOFA • ARMLESS LOVESEAT · ONE ARM LOVESEAT · ARMLESS W/BUMPER · CORNER · ONE ARM CHAISE Top view shown approximately 1:50

### LINE DRAWINGS

For more information about our products, visit www.dellaasia.com.

© 2022 Dellarobbia Asia Co.,Ltd. ,Inc. All rights reserved. Specifications are subject to change without notice. (2022)