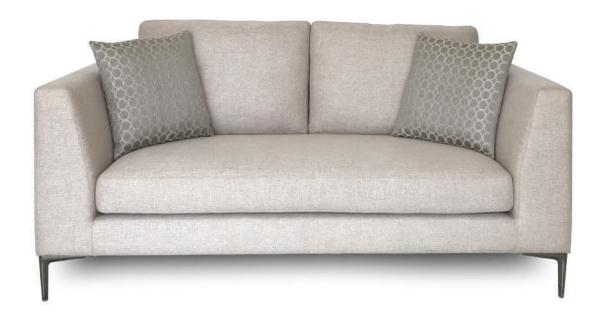

# Quinn

MODEL: DS - 125 DESIGN: DS STUDIO

## Quinn

MODEL: DS-125

#### **SPECIFICATIONS**

**FRAME :** Select hardwood and industrial grade plywood covered with polyurethane foam and polyester fiber.

**SUSPENSION:** 3" unidirectional webbing.

**CUSHION:** Seat; multiple density/IFD polyurethane foam wrapped with polyester fiber.

Back Pillow; 50% feather & down, 50% polyester fiber.

**UPHOLSTERY:** Fabrics; all edges are serged and top stitched. **LEG:** Metal leg with chome or black nickle and plastic glider.

**Note:** \*\* Accent pillows are not included. Please see accent pillow pricing. \*\*