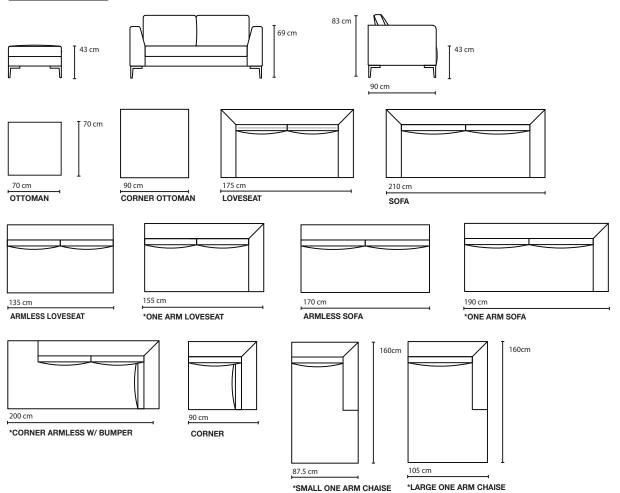

#### CONFIGURATIONS

OTTOMAN · CORNER OTTOMAN · LOVESEAT · SOFA · ARMLESS LOVESEAT · ONE ARM LOVESEAT

- $\cdot$  ARMLESS SOFA  $\cdot$  ONE ARM SOFA  $\cdot$  CORNER ARMLESS W/ BUMPER  $\cdot$  CORNER
- $\cdot$  SMALL ONE ARM CHAISE  $\cdot$  LARGE ONE ARM CHAISE

Top view shown approximately 1:50

: \* Line drawing show Right Arm Facing, Left Arm Facing also available.

### **LINE DRAWINGS**