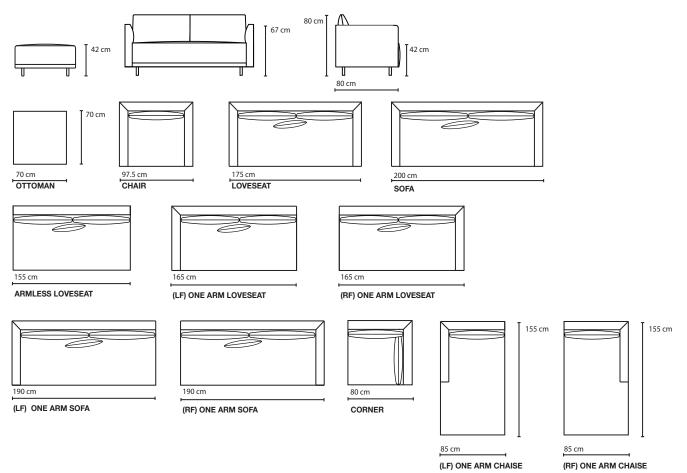

#### CONFIGURATIONS

OTTOMAN  $\cdot$  CHAIR  $\cdot$  LOVESEAT  $\cdot$  SOFA  $\cdot$  ARMLESS LOVESEAT  $\cdot$  ONE ARM SOFA  $\cdot$  CORNER  $\cdot$  ONE ARM CHAISE

Top view shown approximately 1:50

### LINE DRAWINGS