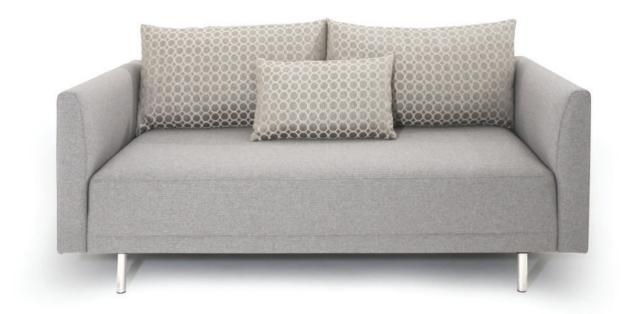

# Bruno

**MODEL: DS - 124** 

**DESIGN: DS STUDIO** 

## Bruno

#### MODEL: DS-124

#### SPECIFICATIONS

**FRAME :** Select hardwood and industrial grade plywood covered with polyurethane foam and polyester fiber.

**SUSPENSION :** 3" unidirectional webbing.

**CUSHION :** Seat; multiple density/IFD polyurethane foam wrapped with polyester fiber. Back Pillow ; 100% polyester fiber.

**UPHOLSTERY :** Fabrics; all edges are serged and top stitched.

LEG : Metal availble in black & brush nickle with plastic glide.

SEAT DEPTH : Seat depth with back cushion approx. 50 cm.

Note : \*\* Accent pillows are not included. Please see accent pillow pricing. \*\*