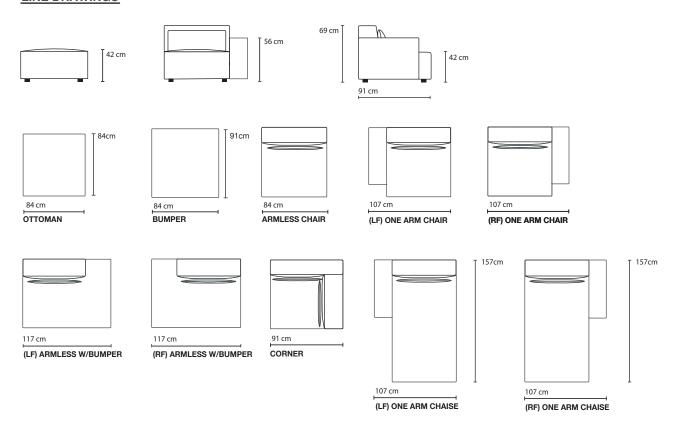

## **LINE DRAWINGS**

#### CONFIGURATIONS

OTTOMAN · BUMPER · ARMLESS CHAIR · ONE ARM CHAIR · ARMLESS W/BUMPER

· CORNER · ONE ARM CHAISE

Top view shown approximately 1:50