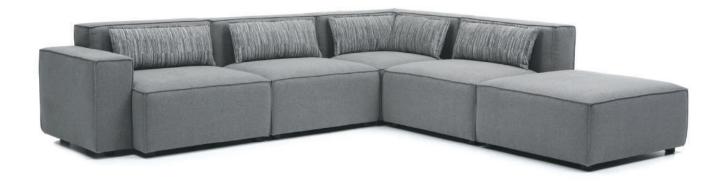

# Austin

MODEL: DS - 109 DESIGN: DS STUDIO

# Austin

MODEL: DS-109

#### CONFIGURATIONS

OTTOMAN · BUMPER · ARMLESS CHAIR · ONE ARM CHAIR · ARMLESS W/BUMPER

· CORNER · ONE ARM CHAISE

Top view shown approximately 1:50