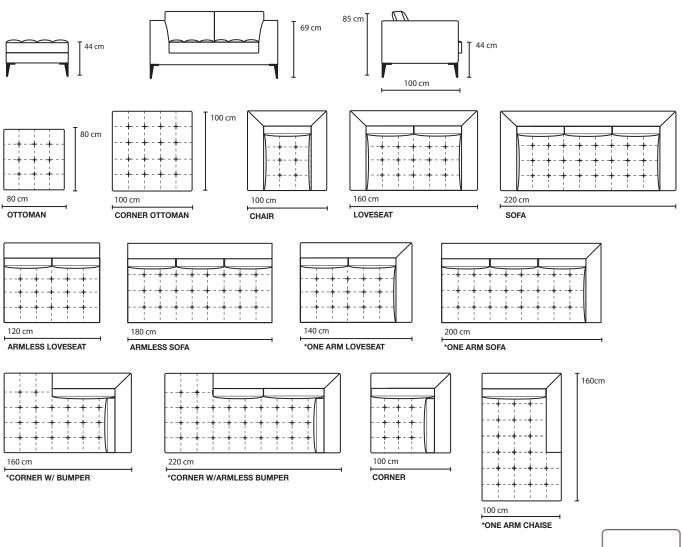

#### MODEL: DS-108 CONFIGURATIONS

OTTOMAN · CORNER OTTOMAN · CHAIR · LOVESEAT · SOFA · ONE ARM LOVESEAT ARMLESS SOFA · ONE ARM LOVESEAT · ONE ARM SOFA · CORNER W/ BUMPER CORNER W/ARMLESS BUMPER · CORNER · ONE ARM CHAISE Top view shown approximately 1:50

Back Pillow ; 100% polyester fiber.

**UPHOLSTERY :** Fabrics; all edges are serged and top stitched.

LEG : Metal with Sable Powder Coated and plastic glide.

Note: \* Line drawing show Right Arm Facing , Left Arm Facing also available.