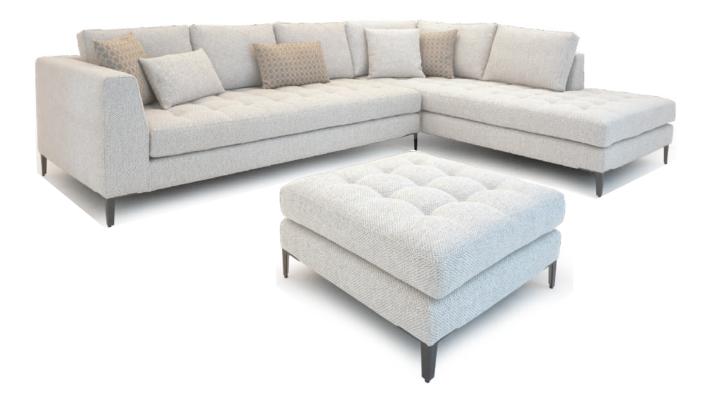

# Avery

MODEL: DS - 108

DESIGN: DS STUDIO

## Avery

#### SPECIFICATIONS

**FRAME :** Select hardwood and industrial grade plywood covered with polyurethane foam and polyester fiber.

**SUSPENSION :** 3" unidirectional webbing.

**CUSHION :** Seat; multiple density / ILD polyurethane foam wrapped with polyester fiber. Quilting and blind tufted.

Back Pillow ; 100% polyester fiber.

**UPHOLSTERY :** Fabrics; all edges are serged and top stitched.

LEG : Metal with Sable Powder Coated and plastic glide.

Note: \* Line drawing show Right Arm Facing , Left Arm Facing also available.