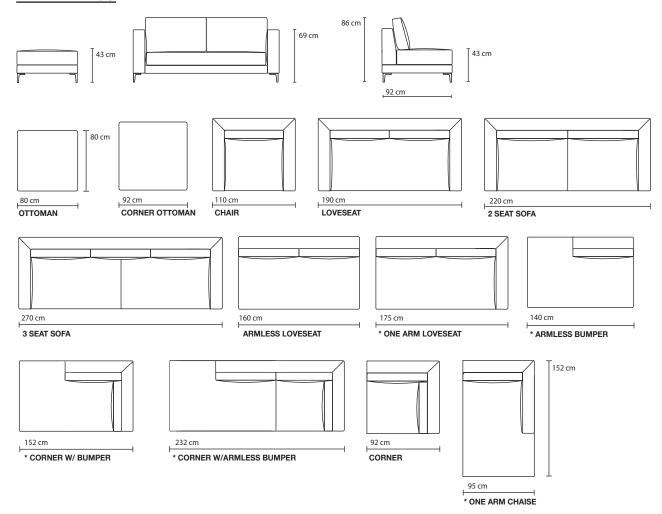

#### MODEL: DS-106 CONFIGURATIONS

OTTOMAN · CORNER OTTOMAN · CHAIR · LOVESEAT · 2 SEAT SOFA · 3 SEAT SOFA

- · ARMLESS LOVESEAT · ONE ARM LOVESEAT · ARMLESS BUMPER· CORNER W/ BUMPER
- · CORNER W/ARMLESS BUMPER · CORNER · ONE ARM CHAISE

Top view shown approximately 1:50

### **LINE DRAWINGS**