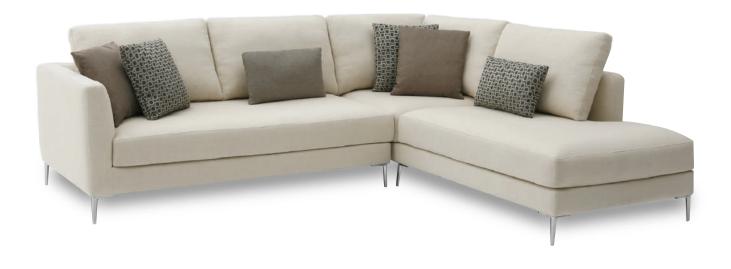

# Peter

MODEL: DS - 106 DESIGN: DS STUDIO

## Peter

Back Pillow; 50% feather & down, 50% polyester fiber.

**UPHOLSTERY:** Fabrics; all edges are serged and top stitched.

**LEG**: Polish Aluminum or sable finish with plastic glide.

Note: \* Line drawing show Right Arm Facing, Left Arm Facing also available.