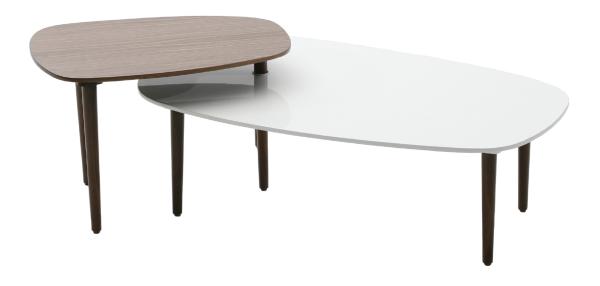

#### CONFIGURATIONS

## SOFT RECTANGULAR END TABLE AND SOFT RECTANGULAR COCKTAIL TABLE

DO-407/WW SOFT RECTANGULAR END TABLE W 27"/68cm D 19"/48cm H 19"/48cm

## SPECIFICATIONS

TOP: MDF with walnut veneer.

LEGS: Solid walnut with plastic glide.

FINISH: Top, Leg; Matte polyurethane.

DO-408/BW

SOFT RECTANGULAR COCKTAIL TABLE W 45"/114cm D 27"/68m H 15"/38cm

### SPECIFICATIONS

TOP: MDF.

**LEGS:** Solid walnut with plastic glide. **FINISH:** Top; Glossy white polyurethane. Leg; Matte polyurethane.

Note: Glass vase and flower not included in pricing.