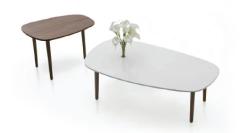

#### CONFIGURATIONS

## SOFT RECTANGULAR END TABLE AND SOFT RECTANGULAR COCKTAIL TABLE

DO-407/WW SOFT RECTANGULAR END TABLE W 27"/68cm D 19"/48cm H 19"/48cm

## SPECIFICATIONS

TOP: MDF with walnut veneer.

LEGS: Solid walnut with plastic glide.

FINISH: Top, Leg; Matte polyurethane.

DO-408/BW

SOFT RECTANGULAR COCKTAIL TABLE W 45"/114cm D 27"/68m H 15"/38cm

### SPECIFICATIONS

TOP: MDF.

**LEGS:** Solid walnut with plastic glide. **FINISH:** Top; Glossy white polyurethane. Leg; Matte polyurethane.

Note: Glass vase and flower not included in pricing.