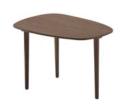

## SOFT RECTANGULAR END TABLE AND SOFT RECTANGULAR COCKTAIL TABLE

DO-407/WW SOFT RECTANGULAR END TABLE W 27"/68cm D 19"/48cm H 19"/48cm

## SPECIFICATIONS

TOP: MDF with walnut veneer.

LEGS: Solid walnut with plastic glide.

FINISH: Top, Leg; Matte polyurethane.

DO-408/BW

SOFT RECTANGULAR COCKTAIL TABLE W 45"/114cm D 27"/68m H 15"/38cm