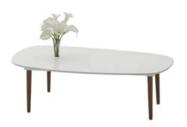

## SPECIFICATIONS

TOP: MDF with walnut veneer.

LEGS: Solid walnut with plastic glide.

FINISH: Top, Leg; Matte polyurethane.

DO-408/BW

SOFT RECTANGULAR COCKTAIL TABLE W 45"/114cm D 27"/68m H 15"/38cm

### SPECIFICATIONS

TOP: MDF.

**LEGS:** Solid walnut with plastic glide. **FINISH:** Top; Glossy white polyurethane. Leg; Matte polyurethane.

Note: Glass vase and flower not included in pricing.