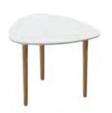

#### SOFT TRIANGLE END TABLE AND ROUND COCKTAIL TABLE

DO-401/BA SOFT TRIANGLE END TABLE W 24"/61cm D 23"/58cm H 19"/48cm

#### SPECIFICATIONS

TOP: MDF.

LEGS: Solid oak with plastic glide.

FINISH: Top; Glossy white polyurethane.

Leg; Matte polyurethane.

DO-402/AA ROUND COCKTAIL TABLE DIA 40"/102cm H 15"/38cm