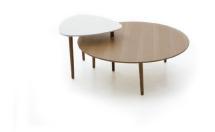

#### CONFIGURATIONS

#### SOFT TRIANGLE END TABLE AND ROUND COCKTAIL TABLE

DO-401/BA SOFT TRIANGLE END TABLE W 24"/61cm D 23"/58cm H 19"/48cm

#### SPECIFICATIONS

TOP: MDF.

LEGS: Solid oak with plastic glide.

FINISH: Top; Glossy white polyurethane.

Leg; Matte polyurethane.

DO-402/AA ROUND COCKTAIL TABLE DIA 40"/102cm H 15"/38cm

### SPECIFICATIONS

TOP: MDF with oak veneer.

LEGS: Solid oak with plastic glide.

FINISH: Top, Leg; Matte polyurethane.

Note: Glass vase and flower not included in pricing.