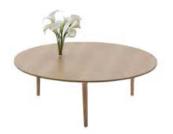

#### SPECIFICATIONS

TOP: MDF.

LEGS: Solid oak with plastic glide.

FINISH: Top; Glossy white polyurethane.

Leg; Matte polyurethane.

DO-402/AA ROUND COCKTAIL TABLE DIA 40"/102cm H 15"/38cm

### SPECIFICATIONS

TOP: MDF with oak veneer.

LEGS: Solid oak with plastic glide.

FINISH: Top, Leg; Matte polyurethane.

Note: Glass vase and flower not included in pricing.