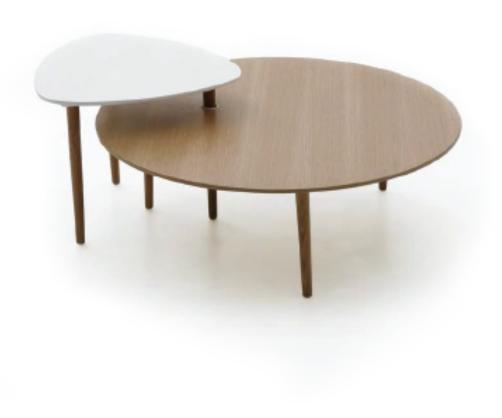

#### CONFIGURATIONS

#### SOFT TRIANGLE END TABLE AND ROUND COCKTAIL TABLE

DO-401/BA SOFT TRIANGLE END TABLE W 24"/61cm D 23"/58cm H 19"/48cm

#### SPECIFICATIONS

TOP: MDF.

LEGS: Solid oak with plastic glide.

FINISH: Top; Glossy white polyurethane.

Leg; Matte polyurethane.

DO-402/AA ROUND COCKTAIL TABLE DIA 40"/102cm H 15"/38cm

### SPECIFICATIONS

TOP: MDF with oak veneer.

LEGS: Solid oak with plastic glide.

FINISH: Top, Leg; Matte polyurethane.

Note: Glass vase and flower not included in pricing.