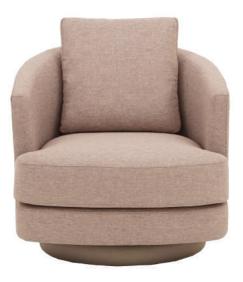

# Tina





**MODEL: DC - 238** 

**DESIGN: DS STUDIO** 

## Tina



### MODEL: DC- 238

CONFIGURATIONS

OTTOMAN W/ FIXED BASE · CHAIR W/ SWIVEL BASE

Top view shown approximately 1 : 50

#### SPECIFICATIONS

**FRAME :** Select hardwood and industrial grade plywood covered with polyurethane foam and polyester fiber.

**SUSPENSION :** webbing.

CUSHION : Seat ; multiple density/IFD polyurethane foam wrapped with polyester fiber.
BACK : 50% Down & feather, 50% Polyester fiber
UPHOLSTERY : Fabrics; all edges are serged and top stitched.
BASE : Swivel mechanism and plastic glide.
BASE FINISH : Black & Brown Polyvinly

### LINE DRAWINGS