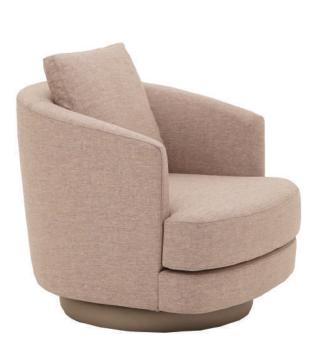

# Tina





**MODEL: DC - 238** 

**DESIGN: DS STUDIO** 

## Tina



### MODEL: DC- 238

CONFIGURATIONS

OTTOMAN W/ FIXED BASE · CHAIR W/ SWIVEL BASE

Top view shown approximately 1 : 50

#### SPECIFICATIONS

**FRAME :** Select hardwood and industrial grade plywood covered with polyurethane foam and polyester fiber.

**SUSPENSION :** webbing.

CUSHION : Seat ; multiple density/IFD polyurethane foam wrapped with polyester fiber.
BACK : 50% Down & feather, 50% Polyester fiber
UPHOLSTERY : Fabrics; all edges are serged and top stitched.
BASE : Swivel mechanism and plastic glide.
BASE FINISH : Black & Brown Polyvinly

### LINE DRAWINGS