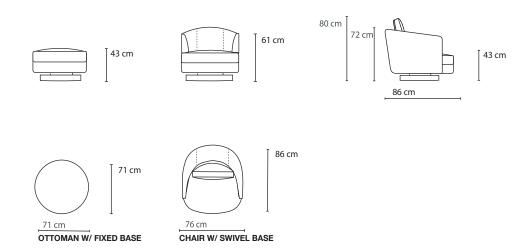

### MODEL: DC- 238

CONFIGURATIONS

OTTOMAN W/ FIXED BASE · CHAIR W/ SWIVEL BASE

Top view shown approximately 1 : 50

### LINE DRAWINGS