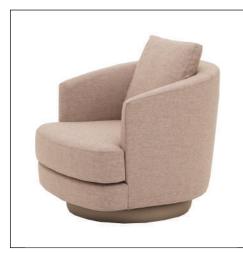

# Tina





**MODEL: DC - 238** 

**DESIGN: DS STUDIO** 

## Tina



### MODEL: DC- 238

CONFIGURATIONS

OTTOMAN W/ FIXED BASE · CHAIR W/ SWIVEL BASE

Top view shown approximately 1 : 50

#### SPECIFICATIONS

**FRAME :** Select hardwood and industrial grade plywood covered with polyurethane foam and polyester fiber.

**SUSPENSION :** webbing.

CUSHION : Seat ; multiple density/IFD polyurethane foam wrapped with polyester fiber.
BACK : 50% Down & feather, 50% Polyester fiber
UPHOLSTERY : Fabrics; all edges are serged and top stitched.
BASE : Swivel mechanism and plastic glide.
BASE FINISH : Black & Brown Polyvinly

### LINE DRAWINGS