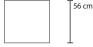

# Baxter



**MODEL: DC - 212** 

**DESIGN: DS STUDIO** 

## Baxter



### MODEL: DC-212

CONFIGURATIONS OTTOMAN · CHAIR

Top view shown approximately 1:50

#### SPECIFICATIONS

**FRAME :** Select hardwood and industrial grade plywood covered with polyurethane foam and polyester fiber.

**SUSPENSION :** 3" unidirectional webbing.

**CUSHIONS :** Seat ; Multiple density and IFD polyurethane foam with polyester fiber. **UPHOLSTERY :** Fabrics; all edges are serged and top stitched. **LEG :** Polish Aluminum with plastic glide.

Note : \*\* Accent pillows and accessories are not included.

### LINE DRAWINGS





60 cm

OTTOMAN

76 cm CHAIR