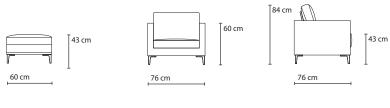

# Baxter



**MODEL: DC - 212** 

**DESIGN: DS STUDIO** 

## Baxter



### MODEL: DC-212

CONFIGURATIONS OTTOMAN · CHAIR

Top view shown approximately 1:50

#### SPECIFICATIONS

**FRAME :** Select hardwood and industrial grade plywood covered with polyurethane foam and polyester fiber.

**SUSPENSION :** 3" unidirectional webbing.

**CUSHIONS :** Seat ; Multiple density and IFD polyurethane foam with polyester fiber. **UPHOLSTERY :** Fabrics; all edges are serged and top stitched. **LEG :** Polish Aluminum with plastic glide.

Note : \*\* Accent pillows and accessories are not included.

### LINE DRAWINGS





60 cm

OTTOMAN

76 cm CHAIR