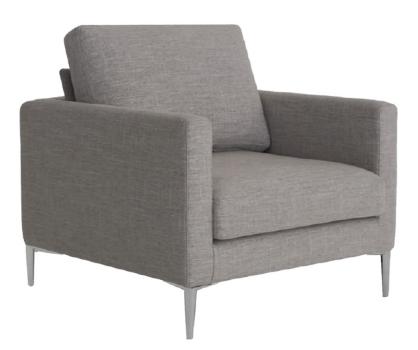

### MODEL: DC-212

CONFIGURATIONS OTTOMAN · CHAIR

Top view shown approximately 1:50

#### SPECIFICATIONS

**FRAME :** Select hardwood and industrial grade plywood covered with polyurethane foam and polyester fiber.

**SUSPENSION :** 3" unidirectional webbing.

**CUSHIONS :** Seat ; Multiple density and IFD polyurethane foam with polyester fiber. **UPHOLSTERY :** Fabrics; all edges are serged and top stitched. **LEG :** Polish Aluminum with plastic glide.