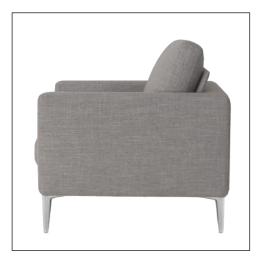

### MODEL: DC-212

CONFIGURATIONS OTTOMAN · CHAIR

Top view shown approximately 1:50

#### SPECIFICATIONS

**FRAME :** Select hardwood and industrial grade plywood covered with polyurethane foam and polyester fiber.

**SUSPENSION :** 3" unidirectional webbing.

**CUSHIONS :** Seat ; Multiple density and IFD polyurethane foam with polyester fiber. **UPHOLSTERY :** Fabrics; all edges are serged and top stitched. **LEG :** Polish Aluminum with plastic glide.