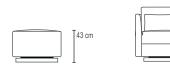

### LINE DRAWINGS

64 cm

DC-202/05

OTTOMAN

76 cm DC-202/31 CHAIR W/SWIVEL BASE

64 cm