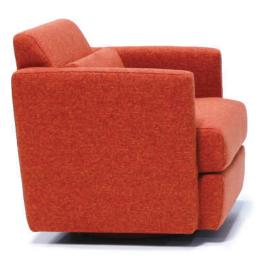

#### MODEL: DC-202

CONFIGURATIONS OTTOMAN · CHAIR W / SWIVEL BASE

Top view shown approximately 1:50

#### SPECIFICATIONS

**FRAME :** Select hardwood and industrial grade plywood covered with polyurethane foam and polyester fiber.

**SUSPENSION :** 3" unidirectional webbing.

**CUSHIONS :** Seat & Back; Multiple density and IFD polyurethane foam with polyester fiber. Lumbar Pillow; Polyester fiber.

UPHOLSTERY : Fabrics; all edges are serged and top stitched.

LEG : Ottoman; plinth base w/plastic glide. Chair; swivel base w/plastic glide.

Note : \*\* Accent pillows are not included.