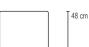

### LINE DRAWINGS

64 cm

DC-202/05

OTTOMAN

76 cm DC-202/31 CHAIR W/SWIVEL BASE

64 cm