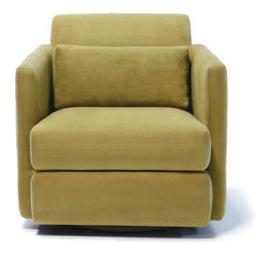

#### MODEL: DC-202

CONFIGURATIONS OTTOMAN · CHAIR W / SWIVEL BASE

Top view shown approximately 1:50

#### SPECIFICATIONS

**FRAME :** Select hardwood and industrial grade plywood covered with polyurethane foam and polyester fiber.

**SUSPENSION :** 3" unidirectional webbing.

**CUSHIONS :** Seat & Back; Multiple density and IFD polyurethane foam with polyester fiber. Lumbar Pillow; Polyester fiber.

UPHOLSTERY : Fabrics; all edges are serged and top stitched.

LEG : Ottoman; plinth base w/plastic glide. Chair; swivel base w/plastic glide.

Note : \*\* Accent pillows are not included.