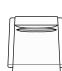

### LINE DRAWINGS

64 cm

DC-202/05

OTTOMAN

76 cm DC-202/31 CHAIR W/SWIVEL BASE

64 cm