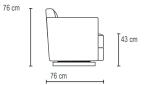

### LINE DRAWINGS

64 cm

DC-202/05

OTTOMAN

76 cm DC-202/31 CHAIR W/SWIVEL BASE

64 cm