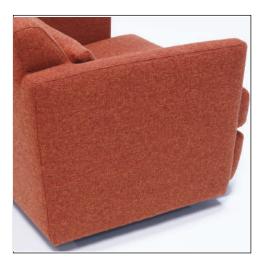

#### SPECIFICATIONS

**FRAME :** Select hardwood and industrial grade plywood covered with polyurethane foam and polyester fiber.

**SUSPENSION :** 3" unidirectional webbing.

**CUSHIONS :** Seat & Back; Multiple density and IFD polyurethane foam with polyester fiber. Lumbar Pillow; Polyester fiber.

UPHOLSTERY : Fabrics; all edges are serged and top stitched.

LEG : Ottoman; plinth base w/plastic glide. Chair; swivel base w/plastic glide.

Note : \*\* Accent pillows are not included.