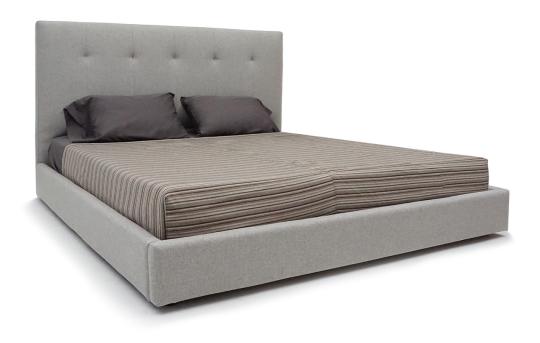

## MODEL: DB-309

SINGLE • FULL • QUEEN • KING

\*Top view shown at approximate 1/4" scale.

## **SPECIFICATIONS**

**FRAME:** Industrial grade plywood covered with polyurethane foam.

**HEADBOARD**; Select hardwood and industrial grade plywood covered with Polyurethane foam.

UPHOLSTERY: Fabrics; all edges are serged, top stitched and button tufted.

**LEGS**: plastic glide.

Note: \*\* Mattress, accent pillows and accesories are not included.

- \*\* Single, platform are constructed in single piece.
- \*\* Queen and King platform is constructed in two pieces.