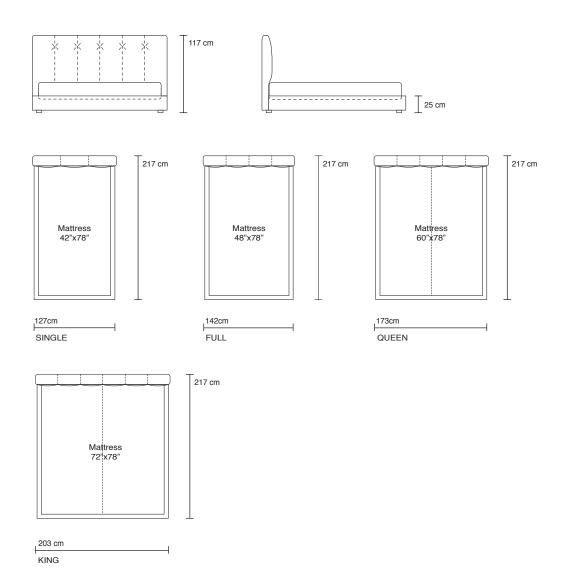

## MODEL: DB-309

SINGLE • FULL • QUEEN • KING

\*Top view shown at approximate 1/4" scale.

## LINE DRAWINGS