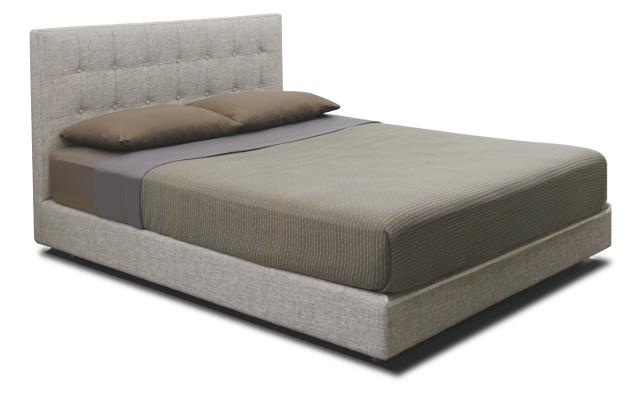

MODEL: DB-306

**DESIGN: DS STUDIO** 

## MODEL: DB-306

SINGLE • FULL • QUEEN • KING

\*Top view shown at approximate 1/4" scale.

## SPECIFICATIONS

FRAME: Select hardwood and industrial E-1 plywood covered with polyurethane foam. HEADBOARD; Select hardwood and industrial grade plywood covered with Polyurethane foam. UPHOLSTERY: Fabrics; all edges are serged , top stitched and buttom tufted. Leather; top stitched.

LEGS: Metal leg with silver finish and plastic glide.

- Note : \*\* Mattress, accent pillows and accesories are not included. \*\* Single, Full Queen platform are constructed in single piece.

  - \*\* King platform is constructed in two pieces.