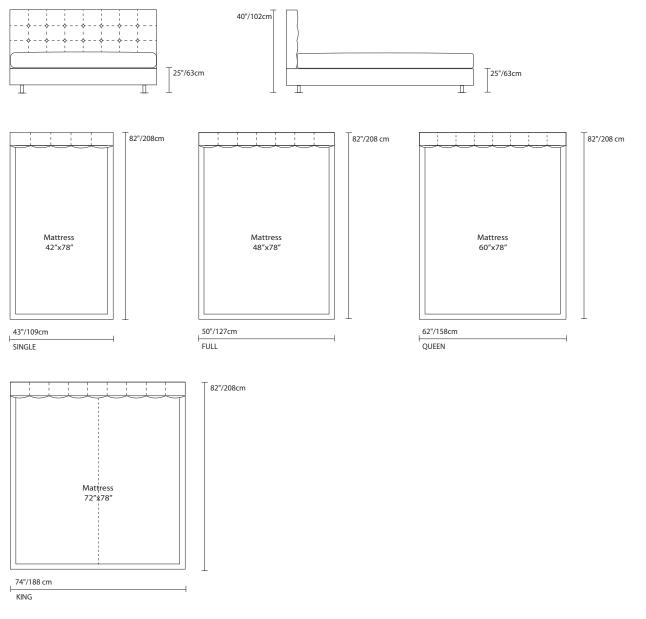

## MODEL: DB-306

SINGLE • FULL • QUEEN • KING

\*Top view shown at approximate 1/4" scale.

LEGS: Metal leg with silver finish and plastic glide.

- Note : \*\* Mattress, accent pillows and accesories are not included. \*\* Single, Full Queen platform are constructed in single piece.

  - \*\* King platform is constructed in two pieces.

## LINE DRAWINGS

For more information about our products, visit www.dellaasia.com. © 2016 Dellarobbia Asia Co., Ltd., Inc. All rights reserved. Specifications are subject to change without notice. (2016)