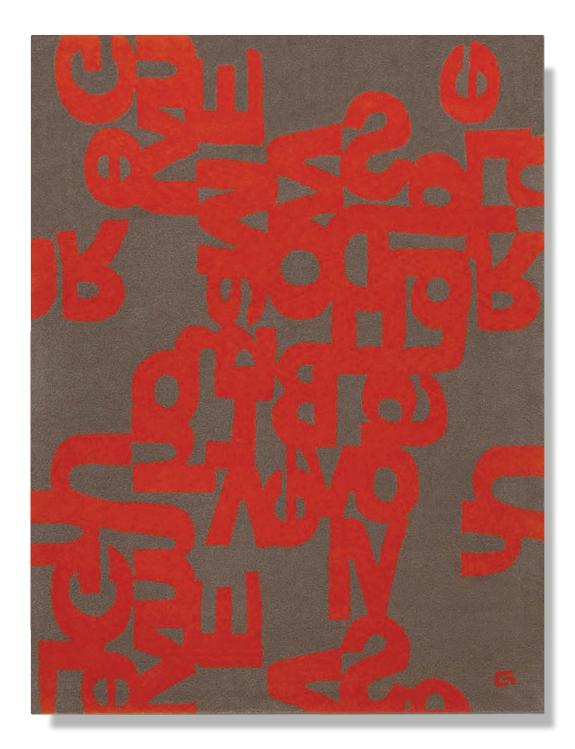

MODEL: DA-753

DESIGN : GEBRUDER MUNZERT

## MODEL: DA-753

"Alphabet"Hand tufted in 100% Acrylic with cotton backing. Single ply yarn cut and loop pile tufted to enhance design, textureand color definition. Spectrum of yarn colors available for custom colorization. Standard size: 170 x 240cm, custom sizes available.

DA-753/1

1

2.

3

A629 PHOENICIAN FUCHSIA A512 TOMATO A512 TOMAO

DA-753/2

A779 GREY STOKE MOHAVE' A735 MIDDAY A735 MIDDAY