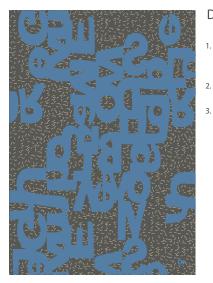

DA-753/1

1

2.

3

A629 PHOENICIAN FUCHSIA A512 TOMATO A512 TOMAO

DA-753/2

A779 GREY STOKE MOHAVE' A735 MIDDAY A735 MIDDAY