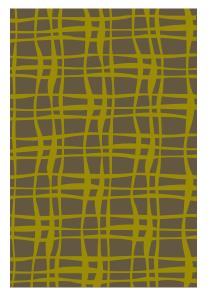

# DELLAROBBIA Asia



MODEL: DA - 711 DESIGN: DR STUDIO

# MODEL: DA-711

"Enmeshed" Hand tufted in 100% Acrylic with cotton backing. Single ply yarn cut and loop pile tufted to enhance design, textureand color definition. Spectrum of yarn colors available for custom colorization. Standard size: 182 x 274cm, custom sizes available.

Illustrations are only color representations, verify color against Acrylic yarn samples. Color and size may vary due to the nature of hand-made goods. Slight variation is considered common and acceptable. Specifications are subject to change without notice.



#### DA-711/1

A778 GRANITE

A461 PLATINUM



### DA-711/2

A779 GREY STOKE
 A512 TOMATO



## DA-711/3

1. A650 WOODEN

2. A712 ELECTRIC PEAR