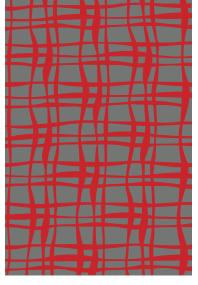

# DELLAROBBIA Asia



MODEL: DA - 711 DESIGN: DR STUDIO

# MODEL: DA-711

"Enmeshed" Hand tufted in 100% Acrylic with cotton backing. Single ply yarn cut and loop pile tufted to enhance design, textureand color definition. Spectrum of yarn colors available for custom colorization. Standard size: 182 x 274cm, custom sizes available.

Illustrations are only color representations, verify color against Acrylic yarn samples. Color and size may vary due to the nature of hand-made goods. Slight variation is considered common and acceptable. Specifications are subject to change without notice.



#### DA-711/1

A778 GRANITE

A461 PLATINUM



### DA-711/2

A779 GREY STOKE
 A512 TOMATO



## DA-711/3

1. A650 WOODEN

2. A712 ELECTRIC PEAR