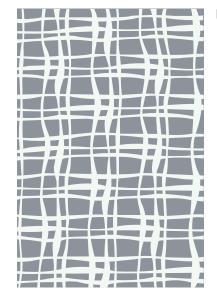

# DELLAROBBIA Asia



MODEL: DA - 711 DESIGN: DR STUDIO

# MODEL: DA-711

"Enmeshed" Hand tufted in 100% Acrylic with cotton backing. Single ply yarn cut and loop pile tufted to enhance design, textureand color definition. Spectrum of yarn colors available for custom colorization. Standard size: 182 x 274cm, custom sizes available.

Illustrations are only color representations, verify color against Acrylic yarn samples. Color and size may vary due to the nature of hand-made goods. Slight variation is considered common and acceptable. Specifications are subject to change without notice.



#### DA-711/1

A778 GRANITE

A461 PLATINUM



### DA-711/2

A779 GREY STOKE
 A512 TOMATO



## DA-711/3

1. A650 WOODEN

2. A712 ELECTRIC PEAR