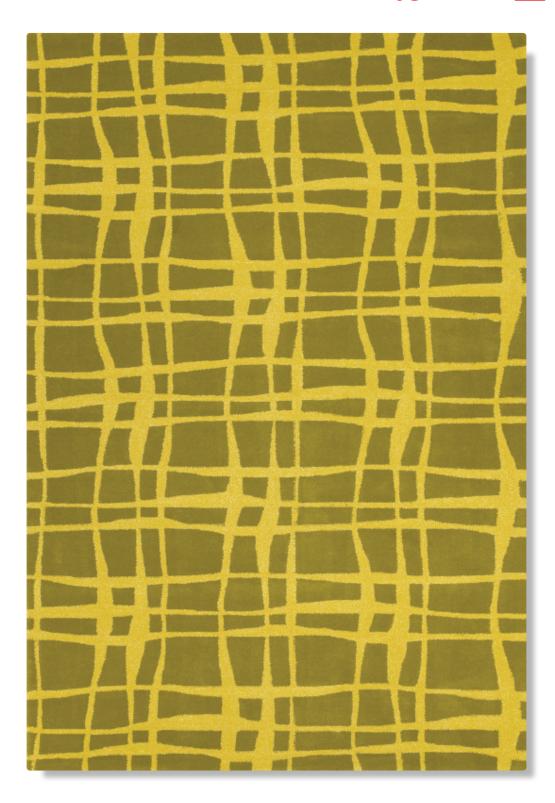

# DELLAROBBIA Asia

MODEL: DA - 711 DESIGN: DR STUDIO

# MODEL: DA-711

"Enmeshed" Hand tufted in 100% Acrylic with cotton backing. Single ply yarn cut and loop pile tufted to enhance design, textureand color definition. Spectrum of yarn colors available for custom colorization. Standard size: 182 x 274cm, custom sizes available.

## DA-711/3

1. A650 WOODEN

2. A712 ELECTRIC PEAR