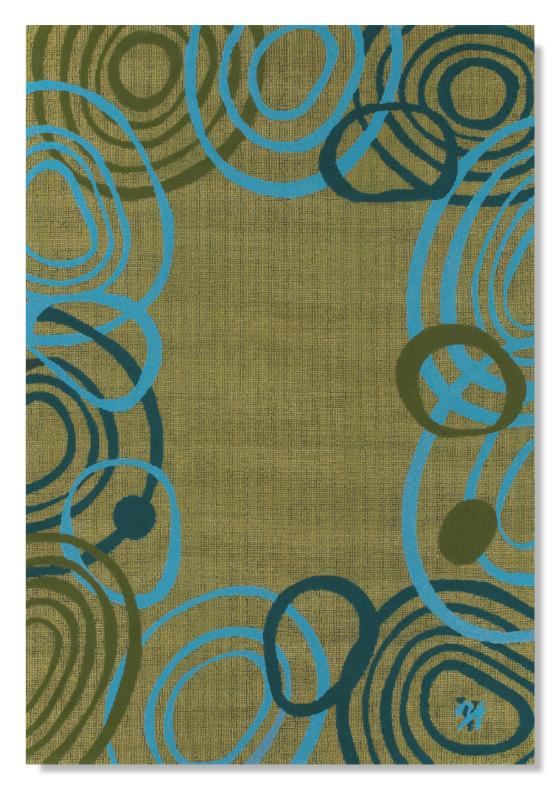

## MODEL: DA-175

"After Hours" Hand tufted in 100% Acrylic with cotton backing. Single ply yarn cut and loop pile tufted to enhance design, textureand color definition. Spectrum of yarn colors available for custom colorization. Standard size: 170 x 240cm, custom sizes available.

DA- 175 /1

DA- 175 /2

DA- 175 /3