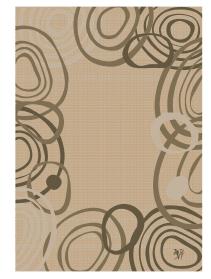

## MODEL: DA-175

"After Hours" Hand tufted in 100% Acrylic with cotton backing. Single ply yarn cut and loop pile tufted to enhance design, textureand color definition. Spectrum of yarn colors available for custom colorization. Standard size: 170 x 240cm, custom sizes available.

Illustrations are only color representations, verify color against Acrylic yarn samples. Color and size may vary due to the nature of hand-made goods. Slight variation is considered common and acceptable. Specifications are subject to change without notice.