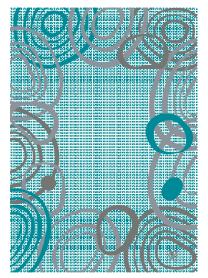

## MODEL: DA-175

"After Hours" Hand tufted in 100% Acrylic with cotton backing. Single ply yarn cut and loop pile tufted to enhance design, textureand color definition. Spectrum of yarn colors available for custom colorization. Standard size: 170 x 240cm, custom sizes available.

DA- 175 /1

DA- 175 /2

DA- 175 /3