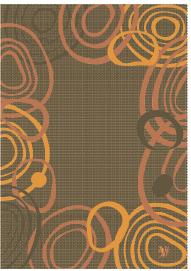

## MODEL: DA-175

"After Hours" Hand tufted in 100% Acrylic with cotton backing. Single ply yarn cut and loop pile tufted to enhance design, textureand color definition. Spectrum of yarn colors available for custom colorization. Standard size: 170 x 240cm, custom sizes available.

DA- 175 /1

DA- 175 /2

DA- 175 /3